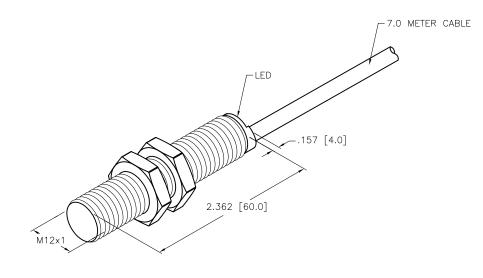

| SPECIFICATIONS               |                                            |
|------------------------------|--------------------------------------------|
| RATED OPERATING DISTANCE     | 4mm = 0.157"                               |
| MOUNTING MODE                | FLUSH                                      |
| TEMPERATURE DRIFT            | ≤ ±10%                                     |
| HYSTERESIS                   | 1-15%                                      |
| MIN. REPEAT ACCURACY         | ≤ 2%                                       |
| OPERATING TEMPERATURE        | -25°C to +70°C (-13°F to +158°F)           |
| RATED OPERATIONAL VOLTAGE    | 10-30 VDC                                  |
| RESIDUAL RIPPLE              | ≤ ±10%                                     |
| DC RATED OPERATIONAL CURRENT | ≤100 mA                                    |
| RESIDUAL CURRENT             | ≤0.6 mA                                    |
| RATED INSULATION VOLTAGE     | ≤0.5 kV                                    |
| SHORT-CIRCUIT PROTECTED      | YES                                        |
| MAX. VOLTAGE DROP            | ≤5 V                                       |
| OUTPUT FUNCTION              | 3-WIRE, NORMALLY OPEN, PNP                 |
| SMALLLEST OPERATING CURRENT  | ≥ 3.0 mA                                   |
| MAX. SWITCHING FREQUENCY     | ≤ 1.0 kHz                                  |
| HOUSING MATERIAL             | BRASS/PTFE-COATED                          |
| ACTIVE FACE MATERIAL         | STONEFACE                                  |
| CABLE                        | ø5.2, LifYY, PVC                           |
| SHOCK                        | 30 g, 11 ms                                |
| VIBRATION                    | 55 Hz, 1 mm AMPLITUDE<br>(IN ALL 3 PLANES) |
| DEGREE OF PROTECTION         | IP67                                       |
| SWITCHING STATUS INDICATION  | LED: YELLOW                                |