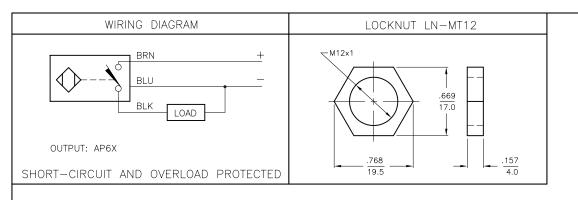

| SPECIFICATIONS               |                                            |
|------------------------------|--------------------------------------------|
| RATED OPERATING DISTANCE     | 4mm = 0.157"                               |
| MOUNTING MODE                | FLUSH                                      |
| TEMPERATURE DRIFT            | ≤ ±10%                                     |
| HYSTERESIS                   | 1-15%                                      |
| MIN. REPEAT ACCURACY         | ≤ 2%                                       |
| OPERATING TEMPERATURE        | -25°C to +70°C (-13°F to +158°F)           |
| RATED OPERATIONAL VOLTAGE    | 10-30 VDC                                  |
| RESIDUAL RIPPLE              | ≤ ±10%                                     |
| DC RATED OPERATIONAL CURRENT | ≤100 mA                                    |
| RESIDUAL CURRENT             | ≤0.6 mA                                    |
| RATED INSULATION VOLTAGE     | ≤0.5 kV                                    |
| SHORT-CIRCUIT PROTECTED      | YES                                        |
| MAX. VOLTAGE DROP            | ≤5 V                                       |
| OUTPUT FUNCTION              | 3-WIRE, NORMALLY OPEN, PNP                 |
| SMALLLEST OPERATING CURRENT  | ≥ 3.0 mA                                   |
| MAX. SWITCHING FREQUENCY     | ≤ 1.0 kHz                                  |
| HOUSING MATERIAL             | BRASS/PTFE-COATED                          |
| ACTIVE FACE MATERIAL         | STONEFACE                                  |
| CABLE                        | ø5.2, LifYY, PVC                           |
| SHOCK                        | 30 g, 11 ms                                |
| VIBRATION                    | 55 Hz, 1 mm AMPLITUDE<br>(IN ALL 3 PLANES) |
| DEGREE OF PROTECTION         | IP67                                       |
| SWITCHING STATUS INDICATION  | LED: YELLOW                                |